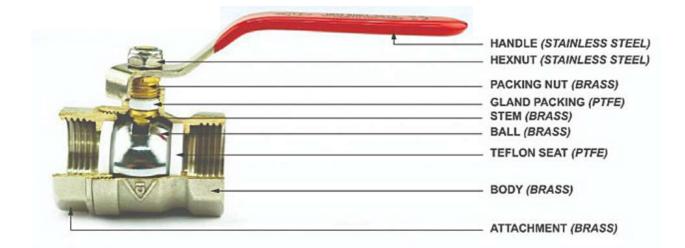

## FORGING CHROME PLATED PN25 BALL VALVE



## FORGING CHROME PLATED PN25 BALL VALVE





| SIZE   |       | А     | В     | С     | D    |
|--------|-------|-------|-------|-------|------|
| 1⁄2"   | PN 25 | 48.0  | 44.0  | 90.0  | 14.0 |
| 3⁄4"   | PN 25 | 55.0  | 50.0  | 105.0 | 19.2 |
| 1"     | PN 25 | 63.0  | 58.0  | 118.0 | 22.5 |
| 1 ¼"   | PN 25 | 76.0  | 71.6  | 140.0 | 30.0 |
| 1 ½"   | PN 25 | 82.0  | 78.8  | 140.0 | 37.0 |
| 2"     | PN 25 | 98.0  | 79.8  | 165.0 | 46.4 |
| 2 1⁄2" | PN 25 | 120.0 | 108.0 | 230.0 | 56.0 |
| 3"     | PN 25 | 135.8 | 125.0 | 225.0 | 66.5 |
| 4"     | PN 25 | 163.0 | 140.0 | 225.0 | 85.0 |

\*All measurement in millimeters (mm)

## **SPAN**







## WELL-BUILT ALLOY INDUSTRIES SDN BHD

No 5, Jalan Riang 24, Taman Gembira, 81200 Johor Bahru, Johor, Malaysia. Tel: +607-3329173 Fax: +607-3328664 Email: wbaind@yahoo.co.uk Website: www