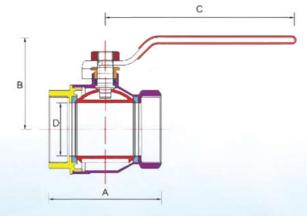

## FORGING CHROME PLATED PN25 BALL VALVE

| SIZE   |       | А     | В     | С     | D    |
|--------|-------|-------|-------|-------|------|
| 1⁄2"   | PN 25 | 48.0  | 44.0  | 90.0  | 14.0 |
| 3⁄4"   | PN 25 | 55.0  | 50.0  | 105.0 | 19.2 |
| 1"     | PN 25 | 63.0  | 58.0  | 118.0 | 22.5 |
| 1 ¼"   | PN 25 | 76.0  | 71.6  | 140.0 | 30.0 |
| 1 ½"   | PN 25 | 82.0  | 78.8  | 140.0 | 37.0 |
| 2"     | PN 25 | 98.0  | 79.8  | 165.0 | 46.4 |
| 2 1⁄2" | PN 25 | 120.0 | 108.0 | 230.0 | 56.0 |
| 3"     | PN 25 | 135.8 | 125.0 | 225.0 | 66.5 |
| 4"     | PN 25 | 163.0 | 140.0 | 225.0 | 85.0 |

\*All measurement in millimeters (mm)